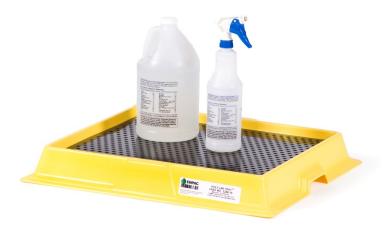

## Poly-Labtray SKU# 5248-YE

The precise work that occurs in a lab requires tailored containment found in the ENPAC Poly-Labtray. Its plastic construction is very chemically resistant, while the design catches overflows of liquid and powder chemicals during standard lab operations. The large surface can hold up to four 1-gallon bottles, while the sump holds a generous 2.5 gallons.

- Won't rust or corrode
- Removable grate for easy cleaning
- Low-profile, unobtrusive design
- Prevents contamination of other lab equipment

| Technical Data      |                           |                       |
|---------------------|---------------------------|-----------------------|
|                     | U.S.                      | Metric                |
| Dimensions          | 25.5" L x 22" W x 3.25" H | 64.7 x 55.88 x 8.2 cm |
| Unit Weight         | 4 lbs                     | 1.81 kg               |
| Spill Capacity      | 2.5 gal                   | 9.46 L                |
| Load Capacity       | 40 lbs                    | 18.14 kg              |
| Absorption Capacity | N/A                       | N/A                   |
| Material            | 100% Polyethylene         |                       |
| Regulations         | EPA, SPCC and NPDES       |                       |